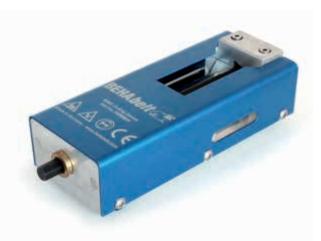

# **SH01**

Designed to accurately cut and prepare reinforced profiles for overlap welding with the BEHAbelt HP01 hot press.

### Scope of supply

1 pc. Belt cutter SH01,

1 pc. Screwdriver

1 pc. Profile adapter at your choice

1 pc. End wrench

1 set Washers