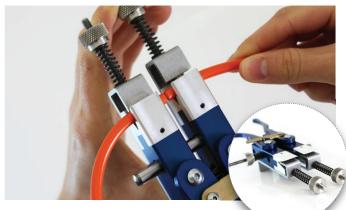

### **BEHAbelt FZ01 Vario**

- Guide clamp FZ01 Vario Metal can be assembled in two operating modes. With and without handle!
- Convenient and tough for round belts up to  $\varnothing$  10 mm and V-belts up to profile 10 (Z).
- Exchangeable profile jaws allow custom profiles to be spliced easily.