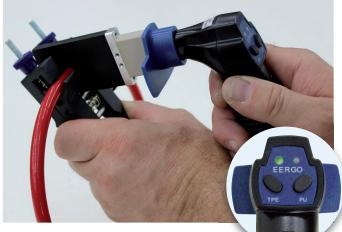

#### **BEHAbelt EErgo**

- Reaches melting temperature in under two minutes.
- LED indicator tells you when it is ready to use.
- Ergonomic design.
- Easy to replcae heating tips.
- Built in stand.