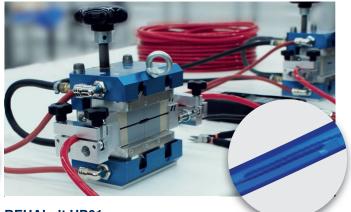

## **HOT PRESS**

### **BEHAbelt HP01**

- Controller guided hotpress for perfect butt and overlap weldings of PU and TPE profiles as well as flat belts and timing belts up to a width of 50mm.
- Exchangeable moulds for different profiles and flat belts.
- Reduces operators errors through a fully automatic and controlled welding and vulcanization process.