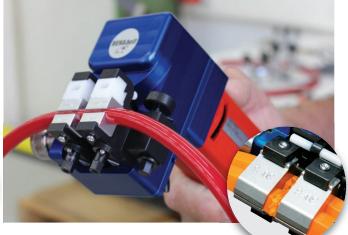

#### **BEHAbelt RS02**

- Lines up all profile edges perfectly with special holding jaws.
- No waiting for a paddle to heat up.
- Makes perfect welds everytime in seconds using friction to generate heat.