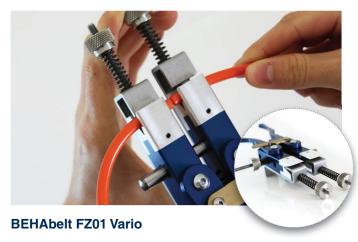

## **GUIDE CLAMP**

- Guide clamp FZ01 Vario Metal can be assembled in two operating modes. With and without handle!
- Convenient and tough for round belts up to  $\emptyset$  10 mm and V-belts up to profile 10 (Z).
- Exchangeable profile jaws allow custom profiles to be spliced easily.