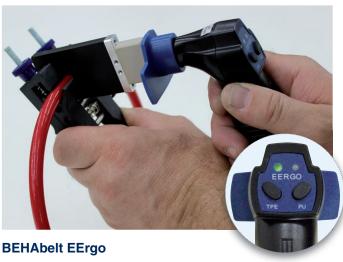

### **WELDING PADDLE**

- Reaches melting temperature in under two minutes.
- LED indicator tells you when it is ready to use.
- Ergonomic design.
- Easy to replcae heating tips.
- Built in stand.