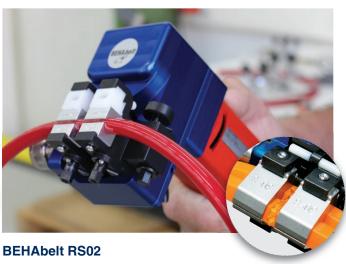

## FRICTION WELDING MACHINE

- Lines up all profile edges perfectly with special holding iaws.
- No waiting for a paddle to heat up.
- Makes perfect welds everytime in seconds using friction to generate heat.