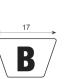

| PROFILE                           | COATING                                                                                                                                        |
|-----------------------------------|------------------------------------------------------------------------------------------------------------------------------------------------|
| Polyurethane                      | n/a                                                                                                                                            |
| 92° Shore A                       | n/a                                                                                                                                            |
| white                             | n/a                                                                                                                                            |
| 17x11 mm (B)                      | n/a                                                                                                                                            |
| smooth                            | n/a                                                                                                                                            |
| Steel: 0,5   PE: 0,3   HDPE: 0,25 | n/a                                                                                                                                            |
| with reinforcement                | n/a                                                                                                                                            |
| n/a                               | n/a                                                                                                                                            |
|                                   | Polyurethane<br>92° Shore A<br>white<br>17x11 mm (B)<br>smooth<br>Steel: 0,5   PE: 0,3   HDPE: 0,25<br>with reinforcement<br>n/a<br>n/a<br>n/a |