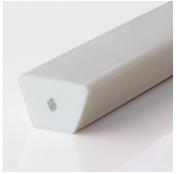

Quality: PU90A Article No.: FBZKP90A17P Color: white

GENERAL PROFILE INFORMATION **Profile Category** V-belts Fmax/belt (standard) 69,1 kg Fmax/Belt (overlap) Profile design with reinforcement 120 kg Type of reinforcement Weight 18 kg/100m Polyester -20°...+60°C Processing Type Temperature Range n/a Recommended Min. pulley Ø 150 mm Standard Roll 50 m **Recommended Pretension** 0.5...2% **Chemical Resistance** upon request

| PROFILE                           | COATING                                                                                                                                        |
|-----------------------------------|------------------------------------------------------------------------------------------------------------------------------------------------|
| Polyurethane                      | n/a                                                                                                                                            |
| 92° Shore A                       | n/a                                                                                                                                            |
| white                             | n/a                                                                                                                                            |
| 17x11 mm (B)                      | n/a                                                                                                                                            |
| smooth                            | n/a                                                                                                                                            |
| Steel: 0,5   PE: 0,3   HDPE: 0,25 | n/a                                                                                                                                            |
| with reinforcement                | n/a                                                                                                                                            |
| n/a                               | n/a                                                                                                                                            |
|                                   | Polyurethane<br>92° Shore A<br>white<br>17x11 mm (B)<br>smooth<br>Steel: 0,5   PE: 0,3   HDPE: 0,25<br>with reinforcement<br>n/a<br>n/a<br>n/a |