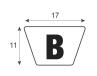

| SPECIFICATIONS                    | PROFILE                           | COATING |
|-----------------------------------|-----------------------------------|---------|
| Type of material                  | Polyurethane                      | n/a     |
| Approx. Material Hardness (Shore) | 88° Shore A                       | n/a     |
| Color                             | blue                              | n/a     |
| Dimensions                        | 17x11 mm (B)                      | n/a     |
| Surface                           | smooth                            | n/a     |
| approx. Coefficient of Friction   | Steel: 0,6   PE: 0,35   HDPE: 0,3 | n/a     |
| Features                          | Low elongation                    | n/a     |
| n/a                               | n/a                               | n/a     |