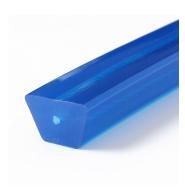

Quality: PU85A

Article No.: FBZKP85A22PS Color: sapphire blue

| GENERAL PROFILE INFORMATION |                    |                      |              |  |
|-----------------------------|--------------------|----------------------|--------------|--|
| Profile Category            | V-belts            | Fmax/belt (standard) | 82,4 kg      |  |
| Profile design              | with reinforcement | Fmax/Belt (overlap)  | 175,1 kg     |  |
| Type of reinforcement       | Polyester          | Weight               | 29 kg/100m   |  |
| Processing Type             | n/a                | Temperature Range    | -30°+60°C    |  |
| Recommended Min. pulley Ø   | 165 mm             | Standard Roll        | 50 m         |  |
| Recommended Pretension      | 0.52%              | Chemical Resistance  | upon request |  |

| SPECIFICATIONS                    | PROFILE                            | COATING |
|-----------------------------------|------------------------------------|---------|
| Type of material                  | Polyurethane                       | n/a     |
| Approx. Material Hardness (Shore) | 88° Shore A                        | n/a     |
| Color                             | sapphire blue                      | n/a     |
| Dimensions                        | 22x14 mm (C)                       | n/a     |
| Surface                           | smooth                             | n/a     |
| approx. Coefficient of Friction   | Steel: 0,6   PE: 0,35   HDPE: 0,3  | n/a     |
| Features                          | Hydrolysis resistance              | n/a     |
| n/a                               | microbial resistant                | n/a     |
| n/a                               | Cold-flexible                      | n/a     |
| n/a                               | with reinforcement                 | n/a     |
| n/a                               | FDA (Food and Drug Administration) | n/a     |
| n/a                               | n/a                                | n/a     |