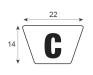

| SPECIFICATIONS                    | PROFILE                            | COATING |
|-----------------------------------|------------------------------------|---------|
| Type of material                  | Polyurethane                       | n/a     |
| Approx. Material Hardness (Shore) | 88° Shore A                        | n/a     |
| Color                             | sapphire blue                      | n/a     |
| Dimensions                        | 22x14 mm (C)                       | n/a     |
| Surface                           | smooth                             | n/a     |
| approx. Coefficient of Friction   | Steel: 0,6   PE: 0,35   HDPE: 0,3  | n/a     |
| Features                          | Hydrolysis resistance              | n/a     |
| n/a                               | microbial resistant                | n/a     |
| n/a                               | Cold-flexible                      | n/a     |
| n/a                               | with reinforcement                 | n/a     |
| n/a                               | FDA (Food and Drug Administration) | n/a     |
| n/a                               | n/a                                | n/a     |