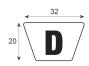

| SPECIFICATIONS                    | PROFILE                           | COATING |
|-----------------------------------|-----------------------------------|---------|
| Type of material                  | Polyurethane                      | n/a     |
| Approx. Material Hardness (Shore) | 88° Shore A                       | n/a     |
| Color                             | green                             | n/a     |
| Dimensions                        | 32x20 mm (D)                      | n/a     |
| Surface                           | smooth                            | n/a     |
| approx. Coefficient of Friction   | Steel: 0,6   PE: 0,35   HDPE: 0,3 | n/a     |
| Features                          | n/a                               | n/a     |
| n/a                               | n/a                               | n/a     |