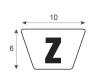

| SPECIFICATIONS                    | PROFILE                            | COATING |
|-----------------------------------|------------------------------------|---------|
| Type of material                  | Polyurethane                       | n/a     |
| Approx. Material Hardness (Shore) | 84° Shore A                        | n/a     |
| Color                             | ultramarine blue                   | n/a     |
| Dimensions                        | 10x6 mm (Z)                        | n/a     |
| Surface                           | smooth                             | n/a     |
| approx. Coefficient of Friction   | Steel: 0,65   PE: 0,35   HDPE: 0,3 | n/a     |
| Features                          | FDA (Food and Drug Administration) | n/a     |
| n/a                               | Vegan                              | n/a     |
| n/a                               | Hydrolysis resistance              | n/a     |
| n/a                               | microbial resistant                | n/a     |
| n/a                               | Cold-flexible                      | n/a     |
| n/a                               | n/a                                | n/a     |