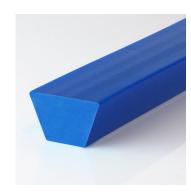

Quality: PU80A
Article No.: FBKJ10ZLG
Color: ultramarine blue

| GENERAL PROFILE INFORMATION |                       |                      |              |  |
|-----------------------------|-----------------------|----------------------|--------------|--|
| Profile Category            | V-belts               | Fmax/belt (standard) | 15,4 kg      |  |
| Profile design              | Without reinforcement | Fmax/Belt (overlap)  | n/a          |  |
| Type of reinforcement       | n/a                   | Weight               | 6 kg/100m    |  |
| Processing Type             | n/a                   | Temperature Range    | -30°+60°C    |  |
| Recommended Min. pulley Ø   | 55 mm                 | Standard Roll        | 50 m         |  |
| Recommended Pretension      | 48%                   | Chemical Resistance  | upon request |  |

| SPECIFICATIONS                    | PROFILE                            | COATING |
|-----------------------------------|------------------------------------|---------|
| Type of material                  | Polyurethane                       | n/a     |
| Approx. Material Hardness (Shore) | 84° Shore A                        | n/a     |
| Color                             | ultramarine blue                   | n/a     |
| Dimensions                        | 10x6 mm (Z)                        | n/a     |
| Surface                           | smooth                             | n/a     |
| approx. Coefficient of Friction   | Steel: 0,65   PE: 0,35   HDPE: 0,3 | n/a     |
| Features                          | FDA (Food and Drug Administration) | n/a     |
| n/a                               | Vegan                              | n/a     |
| n/a                               | Hydrolysis resistance              | n/a     |
| n/a                               | microbial resistant                | n/a     |
| n/a                               | Cold-flexible                      | n/a     |
| n/a                               | n/a                                | n/a     |