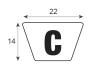

| SPECIFICATIONS                    | PROFILE                           | COATING |
|-----------------------------------|-----------------------------------|---------|
| Type of material                  | Polyurethane                      | n/a     |
| Approx. Material Hardness (Shore) | 80° Shore A                       | n/a     |
| Color                             | red                               | n/a     |
| Dimensions                        | 22x14 mm (C)                      | n/a     |
| Surface                           | smooth                            | n/a     |
| approx. Coefficient of Friction   | Steel: 0,7   PE: 0,4   HDPE: 0,35 | n/a     |
| Features                          | n/a                               | n/a     |
| n/a                               | n/a                               | n/a     |