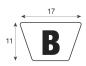

| SPECIFICATIONS                    | PROFILE                           | COATING |
|-----------------------------------|-----------------------------------|---------|
| Type of material                  | Polyurethane                      | n/a     |
| Approx. Material Hardness (Shore) | 80° Shore A                       | n/a     |
| Color                             | red                               | n/a     |
| Dimensions                        | 17x11 mm (B)                      | n/a     |
| Surface                           | smooth                            | n/a     |
| approx. Coefficient of Friction   | Steel: 0,7   PE: 0,4   HDPE: 0,35 | n/a     |
| Features                          | n/a                               | n/a     |
| n/a                               | n/a                               | n/a     |