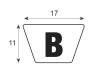

| SPECIFICATIONS                    | PROFILE                            | COATING |
|-----------------------------------|------------------------------------|---------|
| Type of material                  | Polyurethane                       | n/a     |
| Approx. Material Hardness (Shore) | 80° Shore A                        | n/a     |
| Color                             | sky blue                           | n/a     |
| Dimensions                        | 17x11 mm (B)                       | n/a     |
| Surface                           | smooth                             | n/a     |
| approx. Coefficient of Friction   | Steel: 0,7   PE: 0,4   HDPE: 0,35  | n/a     |
| Features                          | Hydrolysis resistance              | n/a     |
| n/a                               | microbial resistant                | n/a     |
| n/a                               | Cold-flexible                      | n/a     |
| n/a                               | FDA (Food and Drug Administration) | n/a     |
| n/a                               | n/a                                | n/a     |
| n/a                               | n/a                                | n/a     |