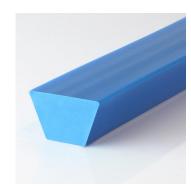

Quality: PU75A
Article No.: FBKI8MLGA
Color: sky blue

| GENERAL PROFILE INFORMATION |                       |                      |              |  |
|-----------------------------|-----------------------|----------------------|--------------|--|
| Profile Category            | V-belts               | Fmax/belt (standard) | 7,6 kg       |  |
| Profile design              | Without reinforcement | Fmax/Belt (overlap)  | n/a          |  |
| Type of reinforcement       | n/a                   | Weight               | 4 kg/100m    |  |
| Processing Type             | n/a                   | Temperature Range    | -30°C+50°C   |  |
| Recommended Min. pulley Ø   | 40 mm                 | Standard Roll        | 100 m        |  |
| Recommended Pretension      | 48%                   | Chemical Resistance  | upon request |  |

| SPECIFICATIONS                    | PROFILE                            | COATING |
|-----------------------------------|------------------------------------|---------|
| Type of material                  | Polyurethane                       | n/a     |
| Approx. Material Hardness (Shore) | 80° Shore A                        | n/a     |
| Color                             | sky blue                           | n/a     |
| Dimensions                        | 8x5 mm (M)                         | n/a     |
| Surface                           | smooth                             | n/a     |
| approx. Coefficient of Friction   | Steel: 0,7   PE: 0,4   HDPE: 0,35  | n/a     |
| Features                          | Hydrolysis resistance              | n/a     |
| n/a                               | microbial resistant                | n/a     |
| n/a                               | Cold-flexible                      | n/a     |
| n/a                               | FDA (Food and Drug Administration) | n/a     |
| n/a                               | n/a                                | n/a     |
| n/a                               | n/a                                | n/a     |