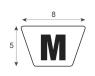

| SPECIFICATIONS                    | PROFILE                            | COATING |
|-----------------------------------|------------------------------------|---------|
| Type of material                  | Polyurethane                       | n/a     |
| Approx. Material Hardness (Shore) | 80° Shore A                        | n/a     |
| Color                             | sky blue                           | n/a     |
| Dimensions                        | 8x5 mm (M)                         | n/a     |
| Surface                           | smooth                             | n/a     |
| approx. Coefficient of Friction   | Steel: 0,7   PE: 0,4   HDPE: 0,35  | n/a     |
| Features                          | Hydrolysis resistance              | n/a     |
| n/a                               | microbial resistant                | n/a     |
| n/a                               | Cold-flexible                      | n/a     |
| n/a                               | FDA (Food and Drug Administration) | n/a     |
| n/a                               | n/a                                | n/a     |
| n/a                               | n/a                                | n/a     |