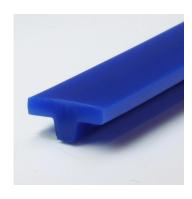

Quality: PU65A

Article No.: FBTG95X35LA
Color: ultramarine blue

| GENERAL PROFILE INFORMATION |                       |                      |              |  |
|-----------------------------|-----------------------|----------------------|--------------|--|
| Profile Category            | T Profiles            | Fmax/belt (standard) | 2,9 kg       |  |
| Profile design              | Without reinforcement | Fmax/Belt (overlap)  | n/a          |  |
| Type of reinforcement       | n/a                   | Weight               | 2,4 kg/100m  |  |
| Processing Type             | n/a                   | Temperature Range    | -30°C+40°C   |  |
| Recommended Min. pulley Ø   | 20 mm                 | Standard Roll        | 70 m         |  |
| Recommended Pretension      | 48%                   | Chemical Resistance  | upon request |  |

| SPECIFICATIONS                    | PROFILE                            | COATING |
|-----------------------------------|------------------------------------|---------|
| Type of material                  | Polyurethane                       | n/a     |
| Approx. Material Hardness (Shore) | 72° Shore A                        | n/a     |
| Color                             | ultramarine blue                   | n/a     |
| Dimensions                        | 9.5x3.5 mm                         | n/a     |
| Surface                           | smooth                             | n/a     |
| approx. Coefficient of Friction   | Steel: 0,8   PE: 0,5   HDPE: 0,45  | n/a     |
| Features                          | Hydrolysis resistance              | n/a     |
| n/a                               | microbial resistant                | n/a     |
| n/a                               | Cold-flexible                      | n/a     |
| n/a                               | FDA (Food and Drug Administration) | n/a     |
| n/a                               | n/a                                | n/a     |
| n/a                               | n/a                                | n/a     |