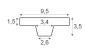

| SPECIFICATIONS                    | PROFILE                            | COATING |
|-----------------------------------|------------------------------------|---------|
| Type of material                  | Polyurethane                       | n/a     |
| Approx. Material Hardness (Shore) | 72° Shore A                        | n/a     |
| Color                             | ultramarine blue                   | n/a     |
| Dimensions                        | 9.5x3.5 mm                         | n/a     |
| Surface                           | smooth                             | n/a     |
| approx. Coefficient of Friction   | Steel: 0,8   PE: 0,5   HDPE: 0,45  | n/a     |
| Features                          | Hydrolysis resistance              | n/a     |
| n/a                               | microbial resistant                | n/a     |
| n/a                               | Cold-flexible                      | n/a     |
| n/a                               | FDA (Food and Drug Administration) | n/a     |
| n/a                               | n/a                                | n/a     |
| n/a                               | n/a                                | n/a     |