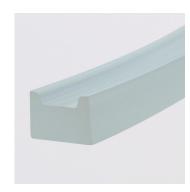

Quality: PU85A

Article No.: FBSP85A180P6

Color: milky

| GENERAL PROFILE INFORMATION |                       |                      |                  |  |
|-----------------------------|-----------------------|----------------------|------------------|--|
| Profile Category            | Special Profiles      | Fmax/belt (standard) | 43,9 kg          |  |
| Profile design              | Without reinforcement | Fmax/Belt (overlap)  | n/a              |  |
| Type of reinforcement       | n/a                   | Weight               | 20 kg/100m       |  |
| Processing Type             | n/a                   | Temperature Range    | -30°+60°C        |  |
| Recommended Min. pulley Ø   | 120 mm                | Standard Roll        | 9271mm x 6Stk. m |  |
| Recommended Pretension      | 36%                   | Chemical Resistance  | upon request     |  |

| SPECIFICATIONS                    | PROFILE                            | COATING |
|-----------------------------------|------------------------------------|---------|
| Type of material                  | Polyurethane                       | n/a     |
| Approx. Material Hardness (Shore) | 88° Shore A                        | n/a     |
| Color                             | milky                              | n/a     |
| Dimensions                        | 18x11.8 mm                         | n/a     |
| Surface                           | smooth                             | n/a     |
| approx. Coefficient of Friction   | Steel: 0,6   PE: 0,35   HDPE: 0,3  | n/a     |
| Features                          | Hydrolysis resistance              | n/a     |
| n/a                               | microbial resistant                | n/a     |
| n/a                               | Cold-flexible                      | n/a     |
| n/a                               | FDA (Food and Drug Administration) | n/a     |
| n/a                               | n/a                                | n/a     |
| n/a                               | n/a                                | n/a     |