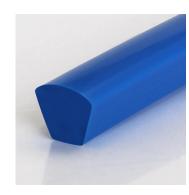

Quality: PU80A

Article No.: FBSP80A0865U
Color: ultramarine blue

| GENERAL PROFILE INFORMATION |                       |                      |              |  |
|-----------------------------|-----------------------|----------------------|--------------|--|
| Profile Category            | Special V-belts       | Fmax/belt (standard) | 11 kg        |  |
| Profile design              | Without reinforcement | Fmax/Belt (overlap)  | n/a          |  |
| Type of reinforcement       | n/a                   | Weight               | 4,6 kg/100m  |  |
| Processing Type             | n/a                   | Temperature Range    | -20°+60°C    |  |
| Recommended Min. pulley Ø   | 50 mm                 | Standard Roll        | 50 m         |  |
| Recommended Pretension      | 48%                   | Chemical Resistance  | upon request |  |

| SPECIFICATIONS                    | PROFILE                            | COATING |
|-----------------------------------|------------------------------------|---------|
| Type of material                  | Polyurethane                       | n/a     |
| Approx. Material Hardness (Shore) | 84° Shore A                        | n/a     |
| Color                             | ultramarine blue                   | n/a     |
| Dimensions                        | 8x6.5 mm (M)                       | n/a     |
| Surface                           | smooth                             | n/a     |
| approx. Coefficient of Friction   | Steel: 0,65   PE: 0,35   HDPE: 0,3 | n/a     |
| Features                          | FDA (Food and Drug Administration) | n/a     |
| n/a                               | n/a                                | n/a     |