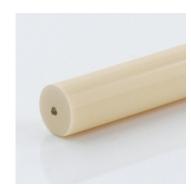

Quality: TPE63D Article No.: FBRT120NGC Color: beige

| GENERAL PROFILE INFORMATION |                    |                      |              |  |
|-----------------------------|--------------------|----------------------|--------------|--|
| Profile Category            | Round belts        | Fmax/belt (standard) | 96 kg        |  |
| Profile design              | with reinforcement | Fmax/Belt (overlap)  | 225 kg       |  |
| Type of reinforcement       | Aramid             | Weight               | 13,5 kg/100m |  |
| Processing Type             | n/a                | Temperature Range    | -20°+60°C    |  |
| Recommended Min. pulley Ø   | 255 mm             | Standard Roll        | 152 m        |  |
| Recommended Pretension      | 0.52%              | Chemical Resistance  | upon request |  |

| SPECIFICATIONS                    | PROFILE                            | COATING |
|-----------------------------------|------------------------------------|---------|
| Type of material                  | Polyester                          | n/a     |
| Approx. Material Hardness (Shore) | 63D / 100A                         | n/a     |
| Color                             | beige                              | n/a     |
| Diameter Ø                        | 12 mm (15/32 inch)                 | n/a     |
| Surface                           | smooth                             | n/a     |
| approx. Coefficient of Friction   | Steel: 0,3   PE: 0,15   HDPE: 0,1  | n/a     |
| Features                          | FDA (Food and Drug Administration) | n/a     |
| n/a                               | Vegan                              | n/a     |
| n/a                               | with reinforcement                 | n/a     |
| n/a                               | n/a                                | n/a     |
| n/a                               | n/a                                | n/a     |
| n/a                               | n/a                                | n/a     |