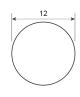

| SPECIFICATIONS                    | PROFILE                            | COATING |
|-----------------------------------|------------------------------------|---------|
| Type of material                  | Polyester                          | n/a     |
| Approx. Material Hardness (Shore) | 63D / 100A                         | n/a     |
| Color                             | beige                              | n/a     |
| Diameter Ø                        | 12 mm (15/32 inch)                 | n/a     |
| Surface                           | smooth                             | n/a     |
| approx. Coefficient of Friction   | Steel: 0,3   PE: 0,15   HDPE: 0,1  | n/a     |
| Features                          | FDA (Food and Drug Administration) | n/a     |
| n/a                               | Vegan                              | n/a     |
| n/a                               | with reinforcement                 | n/a     |
| n/a                               | n/a                                | n/a     |
| n/a                               | n/a                                | n/a     |
| n/a                               | n/a                                | n/a     |