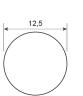

| SPECIFICATIONS                    | PROFILE                            | COATING |
|-----------------------------------|------------------------------------|---------|
| Type of material                  | Polyester                          | n/a     |
| Approx. Material Hardness (Shore) | 55D / 100A                         | n/a     |
| Color                             | sky blue                           | n/a     |
| Diameter Ø                        | 12,5 mm (1/2 inch)                 | n/a     |
| Surface                           | smooth                             | n/a     |
| approx. Coefficient of Friction   | Steel: 0,35   PE: 0,2   HDPE: 0,15 | n/a     |
| Features                          | FDA (Food and Drug Administration) | n/a     |
| n/a                               | Vegan                              | n/a     |
| n/a                               | with reinforcement                 | n/a     |
| n/a                               | Cold-flexible                      | n/a     |
| n/a                               | n/a                                | n/a     |
| n/a                               | n/a                                | n/a     |