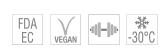

| SPECIFICATIONS                    | PROFILE                            | COATING |
|-----------------------------------|------------------------------------|---------|
| Type of material                  | Polyester                          | n/a     |
| Approx. Material Hardness (Shore) | 55D / 100A                         | n/a     |
| Color                             | sky blue                           | n/a     |
| Diameter Ø                        | 12,5 mm (1/2 inch)                 | n/a     |
| Surface                           | smooth                             | n/a     |
| approx. Coefficient of Friction   | Steel: 0,35   PE: 0,2   HDPE: 0,15 | n/a     |
| Features                          | FDA (Food and Drug Administration) | n/a     |
| n/a                               | Vegan                              | n/a     |
| n/a                               | with reinforcement                 | n/a     |
| n/a                               | Cold-flexible                      | n/a     |
| n/a                               | n/a                                | n/a     |
| n/a                               | n/a                                | n/a     |

CONFORMITY

REACH EC 1907/2006 in the current versions

EC 1935/2004 in the current versions

EC 10/2011 in the current versions

FDA (Food and Drug Administration)

The statements above are results of the in-house quality testing. They contain no guarantee of properties and in particular do not contain statements about the suitability of the product for a specific purpose, so that no claims against us can be derived. The information does not relieve the purchaser in particular by its commitment to the input control.