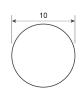

| SPECIFICATIONS                    | PROFILE                            | COATING |
|-----------------------------------|------------------------------------|---------|
| Type of material                  | Polyester                          | n/a     |
| Approx. Material Hardness (Shore) | 55D / 100A                         | n/a     |
| Color                             | sky blue                           | n/a     |
| Diameter Ø                        | 10 mm (7/16 inch)                  | n/a     |
| Surface                           | smooth                             | n/a     |
| approx. Coefficient of Friction   | Steel: 0,35   PE: 0,2   HDPE: 0,15 | n/a     |
| Features                          | FDA (Food and Drug Administration) | n/a     |
| n/a                               | Vegan                              | n/a     |
| n/a                               | with reinforcement                 | n/a     |
| n/a                               | Cold-flexible                      | n/a     |
| n/a                               | n/a                                | n/a     |
| n/a                               | n/a                                | n/a     |