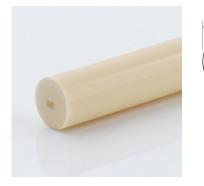

Quality: TPE55D Article No.: FBZRH55D095B Color: beige

| GENERAL PROFILE INFORMATION |                    |                      |              |  |
|-----------------------------|--------------------|----------------------|--------------|--|
| Profile Category            | Round belts        | Fmax/belt (standard) | 56 kg        |  |
| Profile design              | with reinforcement | Fmax/Belt (overlap)  | 90 kg        |  |
| Type of reinforcement       | Polyester          | Weight               | 8,5 kg/100m  |  |
| Processing Type             | n/a                | Temperature Range    | -30°+60°C    |  |
| Recommended Min. pulley Ø   | 135 mm             | Standard Roll        | 100 m        |  |
| Recommended Pretension      | 0.52%              | Chemical Resistance  | upon request |  |
|                             |                    |                      |              |  |

| SPECIFICATIONS                    | PROFILE                            | COATING |
|-----------------------------------|------------------------------------|---------|
| Type of material                  | Polyester                          | n/a     |
| Approx. Material Hardness (Shore) | 55D / 100A                         | n/a     |
| Color                             | beige                              | n/a     |
| Diameter Ø                        | 9,5 mm (3/8 inch)                  | n/a     |
| Surface                           | smooth                             | n/a     |
| approx. Coefficient of Friction   | Steel: 0,35   PE: 0,2   HDPE: 0,15 | n/a     |
| Features                          | FDA (Food and Drug Administration) | n/a     |
| n/a                               | Vegan                              | n/a     |
| n/a                               | with reinforcement                 | n/a     |
| n/a                               | Cold-flexible                      | n/a     |
| n/a                               | n/a                                | n/a     |
| n/a                               | n/a                                | n/a     |