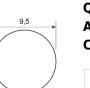

| SPECIFICATIONS                    | PROFILE                            | COATING |
|-----------------------------------|------------------------------------|---------|
| Type of material                  | Polyester                          | n/a     |
| Approx. Material Hardness (Shore) | 55D / 100A                         | n/a     |
| Color                             | beige                              | n/a     |
| Diameter Ø                        | 9,5 mm (3/8 inch)                  | n/a     |
| Surface                           | smooth                             | n/a     |
| approx. Coefficient of Friction   | Steel: 0,35   PE: 0,2   HDPE: 0,15 | n/a     |
| Features                          | FDA (Food and Drug Administration) | n/a     |
| n/a                               | Vegan                              | n/a     |
| n/a                               | with reinforcement                 | n/a     |
| n/a                               | Cold-flexible                      | n/a     |
| n/a                               | n/a                                | n/a     |
| n/a                               | n/a                                | n/a     |