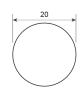

| SPECIFICATIONS                    | PROFILE                            | COATING |
|-----------------------------------|------------------------------------|---------|
| Type of material                  | Polyester                          | n/a     |
| Approx. Material Hardness (Shore) | 55D / 100A                         | n/a     |
| Color                             | beige                              | n/a     |
| Diameter Ø                        | 20 mm (25/32 inch)                 | n/a     |
| Surface                           | smooth                             | n/a     |
| approx. Coefficient of Friction   | Steel: 0,35   PE: 0,2   HDPE: 0,15 | n/a     |
| Features                          | FDA (Food and Drug Administration) | n/a     |
| n/a                               | Vegan                              | n/a     |
| n/a                               | Cold-flexible                      | n/a     |
| n/a                               | n/a                                | n/a     |
| n/a                               | n/a                                | n/a     |
| n/a                               | n/a                                | n/a     |