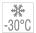

Quality: TPE55D

Article No.: FBRH55D200B

Color: beige

FDA FC

| GENERAL PROFILE INFORMATION |                       |                      |              |
|-----------------------------|-----------------------|----------------------|--------------|
| Profile Category            | Round belts           | Fmax/belt (standard) | 251,2 kg     |
| Profile design              | Without reinforcement | Fmax/Belt (overlap)  | n/a          |
| Type of reinforcement       | n/a                   | Weight               | 40 kg/100m   |
| Processing Type             | n/a                   | Temperature Range    | -30°+60°C    |
| Recommended Min. pulley Ø   | 300 mm                | Standard Roll        | 50 m         |
| Recommended Pretension      | 24%                   | Chemical Resistance  | upon request |