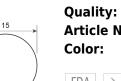

Quality: TPE55D Article No.: FBRH55D150B Color: beige

| GENERAL PROFILE INFORMATION |                       |                      |              |
|-----------------------------|-----------------------|----------------------|--------------|
| Profile Category            | Round belts           | Fmax/belt (standard) | 140,8 kg     |
| Profile design              | Without reinforcement | Fmax/Belt (overlap)  | n/a          |
| Type of reinforcement       | n/a                   | Weight               | 21,5 kg/100m |
| Processing Type             | n/a                   | Temperature Range    | -30°+60°C    |
| Recommended Min. pulley Ø   | 210 mm                | Standard Roll        | 50 m         |
| Recommended Pretension      | 24%                   | Chemical Resistance  | upon request |

| SPECIFICATIONS                    | PROFILE                            | COATING |
|-----------------------------------|------------------------------------|---------|
| Type of material                  | Polyester                          | n/a     |
| Approx. Material Hardness (Shore) | 55D / 100A                         | n/a     |
| Color                             | beige                              | n/a     |
| Diameter Ø                        | 15 mm (19/32 inch)                 | n/a     |
| Surface                           | smooth                             | n/a     |
| approx. Coefficient of Friction   | Steel: 0,35   PE: 0,2   HDPE: 0,15 | n/a     |
| Features                          | FDA (Food and Drug Administration) | n/a     |
| n/a                               | Vegan                              | n/a     |
| n/a                               | Cold-flexible                      | n/a     |
| n/a                               | n/a                                | n/a     |
| n/a                               | n/a                                | n/a     |
| n/a                               | n/a                                | n/a     |