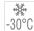

Quality: TPE55D

Article No.: FBRH55D125B

Color: beige

FDA EC

| GENERAL PROFILE INFORMATION |                       |                      |              |  |
|-----------------------------|-----------------------|----------------------|--------------|--|
| Profile Category            | Round belts           | Fmax/belt (standard) | 97,6 kg      |  |
| Profile design              | Without reinforcement | Fmax/Belt (overlap)  | n/a          |  |
| Type of reinforcement       | n/a                   | Weight               | 14,8 kg/100m |  |
| Processing Type             | n/a                   | Temperature Range    | -30°+60°C    |  |
| Recommended Min. pulley Ø   | 180 mm                | Standard Roll        | 50 m         |  |
| Recommended Pretension      | 24%                   | Chemical Resistance  | upon request |  |