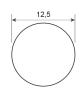

| SPECIFICATIONS                    | PROFILE                            | COATING |
|-----------------------------------|------------------------------------|---------|
| Type of material                  | Polyester                          | n/a     |
| Approx. Material Hardness (Shore) | 55D / 100A                         | n/a     |
| Color                             | beige                              | n/a     |
| Diameter Ø                        | 12,5 mm (1/2 inch)                 | n/a     |
| Surface                           | smooth                             | n/a     |
| approx. Coefficient of Friction   | Steel: 0,35   PE: 0,2   HDPE: 0,15 | n/a     |
| Features                          | FDA (Food and Drug Administration) | n/a     |
| n/a                               | Vegan                              | n/a     |
| n/a                               | Cold-flexible                      | n/a     |
| n/a                               | n/a                                | n/a     |
| n/a                               | n/a                                | n/a     |
| n/a                               | n/a                                | n/a     |