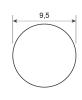

| SPECIFICATIONS                    | PROFILE                            | COATING |
|-----------------------------------|------------------------------------|---------|
| Type of material                  | Polyester                          | n/a     |
| Approx. Material Hardness (Shore) | 55D / 100A                         | n/a     |
| Color                             | beige                              | n/a     |
| Diameter Ø                        | 9,5 mm (3/8 inch)                  | n/a     |
| Surface                           | smooth                             | n/a     |
| approx. Coefficient of Friction   | Steel: 0,35   PE: 0,2   HDPE: 0,15 | n/a     |
| Features                          | FDA (Food and Drug Administration) | n/a     |
| n/a                               | Vegan                              | n/a     |
| n/a                               | Cold-flexible                      | n/a     |
| n/a                               | n/a                                | n/a     |
| n/a                               | n/a                                | n/a     |
| n/a                               | n/a                                | n/a     |