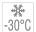

Quality: TPE55D

Article No.: FBRH55D095B

Color: beige

FDA FC

| GENERAL PROFILE INFORMATION |                       |                      |              |  |
|-----------------------------|-----------------------|----------------------|--------------|--|
| Profile Category            | Round belts           | Fmax/belt (standard) | 56 kg        |  |
| Profile design              | Without reinforcement | Fmax/Belt (overlap)  | n/a          |  |
| Type of reinforcement       | n/a                   | Weight               | 8,5 kg/100m  |  |
| Processing Type             | n/a                   | Temperature Range    | -30°+60°C    |  |
| Recommended Min. pulley Ø   | 135 mm                | Standard Roll        | 100 m        |  |
| Recommended Pretension      | 24%                   | Chemical Resistance  | upon request |  |