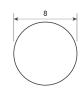

| SPECIFICATIONS                    | PROFILE                            | COATING |
|-----------------------------------|------------------------------------|---------|
| Type of material                  | Polyester                          | n/a     |
| Approx. Material Hardness (Shore) | 55D / 100A                         | n/a     |
| Color                             | beige                              | n/a     |
| Diameter Ø                        | 8 mm (5/16 inch)                   | n/a     |
| Surface                           | smooth                             | n/a     |
| approx. Coefficient of Friction   | Steel: 0,35   PE: 0,2   HDPE: 0,15 | n/a     |
| Features                          | FDA (Food and Drug Administration) | n/a     |
| n/a                               | Vegan                              | n/a     |
| n/a                               | Cold-flexible                      | n/a     |
| n/a                               | n/a                                | n/a     |
| n/a                               | n/a                                | n/a     |
| n/a                               | n/a                                | n/a     |