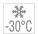

Quality: TPE55D

Article No.: FBRH55D080B

Color: beige

FDA EC

| GENERAL PROFILE INFORMATION |                       |                      |              |  |
|-----------------------------|-----------------------|----------------------|--------------|--|
| Profile Category            | Round belts           | Fmax/belt (standard) | 40 kg        |  |
| Profile design              | Without reinforcement | Fmax/Belt (overlap)  | n/a          |  |
| Type of reinforcement       | n/a                   | Weight               | 6 kg/100m    |  |
| Processing Type             | n/a                   | Temperature Range    | -30°+60°C    |  |
| Recommended Min. pulley Ø   | 110 mm                | Standard Roll        | 100 m        |  |
| Recommended Pretension      | 24%                   | Chemical Resistance  | upon request |  |