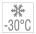

Quality: TPE55D

Article No.: FBRH55D060B

Color: beige

FDA FC

| GENERAL PROFILE INFORMATION |                       |                      |              |  |
|-----------------------------|-----------------------|----------------------|--------------|--|
| Profile Category            | Round belts           | Fmax/belt (standard) | 22,4 kg      |  |
| Profile design              | Without reinforcement | Fmax/Belt (overlap)  | n/a          |  |
| Type of reinforcement       | n/a                   | Weight               | 3,4 kg/100m  |  |
| Processing Type             | n/a                   | Temperature Range    | -30°+60°C    |  |
| Recommended Min. pulley Ø   | 80 mm                 | Standard Roll        | 100 m        |  |
| Recommended Pretension      | 24%                   | Chemical Resistance  | upon request |  |