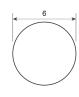

| SPECIFICATIONS                    | PROFILE                            | COATING |
|-----------------------------------|------------------------------------|---------|
| Type of material                  | Polyester                          | n/a     |
| Approx. Material Hardness (Shore) | 55D / 100A                         | n/a     |
| Color                             | beige                              | n/a     |
| Diameter Ø                        | 6 mm (7/32 inch)                   | n/a     |
| Surface                           | smooth                             | n/a     |
| approx. Coefficient of Friction   | Steel: 0,35   PE: 0,2   HDPE: 0,15 | n/a     |
| Features                          | FDA (Food and Drug Administration) | n/a     |
| n/a                               | Vegan                              | n/a     |
| n/a                               | Cold-flexible                      | n/a     |
| n/a                               | n/a                                | n/a     |
| n/a                               | n/a                                | n/a     |
| n/a                               | n/a                                | n/a     |