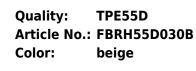

| SPECIFICATIONS                    | PROFILE                            | COATING |
|-----------------------------------|------------------------------------|---------|
| Type of material                  | Polyester                          | n/a     |
| Approx. Material Hardness (Shore) | 55D / 100A                         | n/a     |
| Color                             | beige                              | n/a     |
| Diameter Ø                        | 3 mm (1/8 inch)                    | n/a     |
| Surface                           | smooth                             | n/a     |
| approx. Coefficient of Friction   | Steel: 0,35   PE: 0,2   HDPE: 0,15 | n/a     |
| Features                          | FDA (Food and Drug Administration) | n/a     |
| n/a                               | Vegan                              | n/a     |
| n/a                               | Cold-flexible                      | n/a     |
| n/a                               | n/a                                | n/a     |
| n/a                               | n/a                                | n/a     |
| n/a                               | n/a                                | n/a     |