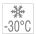

Quality: TPE40D

Article No.: FBRKO40D200

Color: beige

FDA EC

| GENERAL PROFILE INFORMATION |                       |                      |              |  |
|-----------------------------|-----------------------|----------------------|--------------|--|
| Profile Category            | Round belts           | Fmax/belt (standard) | 188,2 kg     |  |
| Profile design              | Without reinforcement | Fmax/Belt (overlap)  | n/a          |  |
| Type of reinforcement       | n/a                   | Weight               | 40 kg/100m   |  |
| Processing Type             | n/a                   | Temperature Range    | -30°+60°C    |  |
| Recommended Min. pulley Ø   | 220 mm                | Standard Roll        | 50 m         |  |
| Recommended Pretension      | 24%                   | Chemical Resistance  | upon request |  |