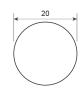

| SPECIFICATIONS                    | PROFILE                            | COATING |
|-----------------------------------|------------------------------------|---------|
| Type of material                  | Polyester                          | n/a     |
| Approx. Material Hardness (Shore) | 40D / 95A                          | n/a     |
| Color                             | beige                              | n/a     |
| Diameter Ø                        | 20 mm (25/32 inch)                 | n/a     |
| Surface                           | smooth                             | n/a     |
| approx. Coefficient of Friction   | Steel: 0,5   PE: 0,25   HDPE: 0,2  | n/a     |
| Features                          | FDA (Food and Drug Administration) | n/a     |
| n/a                               | Vegan                              | n/a     |
| n/a                               | Cold-flexible                      | n/a     |
| n/a                               | n/a                                | n/a     |
| n/a                               | n/a                                | n/a     |
| n/a                               | n/a                                | n/a     |