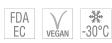

| SPECIFICATIONS                    | PROFILE                            | COATING |
|-----------------------------------|------------------------------------|---------|
| Type of material                  | Polyester                          | n/a     |
| Approx. Material Hardness (Shore) | 40D / 95A                          | n/a     |
| Color                             | beige                              | n/a     |
| Diameter Ø                        | 18 mm (3/4 inch)                   | n/a     |
| Surface                           | smooth                             | n/a     |
| approx. Coefficient of Friction   | Steel: 0,5   PE: 0,25   HDPE: 0,2  | n/a     |
| Features                          | FDA (Food and Drug Administration) | n/a     |
| n/a                               | Vegan                              | n/a     |
| n/a                               | Cold-flexible                      | n/a     |
| n/a                               | n/a                                | n/a     |
| n/a                               | n/a                                | n/a     |
| n/a                               | n/a                                | n/a     |

CONFORMITY

REACH EC 1907/2006 in the current versions

EC 1935/2004 in the current versions

EC 10/2011 in the current versions

FDA (Food and Drug Administration)

The statements above are results of the in-house quality testing. They contain no guarantee of properties and in particular do not contain statements about the suitability of the product for a specific purpose, so that no claims against us can be derived. The information does not relieve the purchaser in particular by its commitment to the input control.