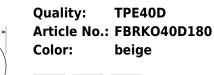

| SPECIFICATIONS                    | PROFILE                            | COATING |
|-----------------------------------|------------------------------------|---------|
| Type of material                  | Polyester                          | n/a     |
| Approx. Material Hardness (Shore) | 40D / 95A                          | n/a     |
| Color                             | beige                              | n/a     |
| Diameter Ø                        | 18 mm (3/4 inch)                   | n/a     |
| Surface                           | smooth                             | n/a     |
| approx. Coefficient of Friction   | Steel: 0,5   PE: 0,25   HDPE: 0,2  | n/a     |
| Features                          | FDA (Food and Drug Administration) | n/a     |
| n/a                               | Vegan                              | n/a     |
| n/a                               | Cold-flexible                      | n/a     |
| n/a                               | n/a                                | n/a     |
| n/a                               | n/a                                | n/a     |
| n/a                               | n/a                                | n/a     |