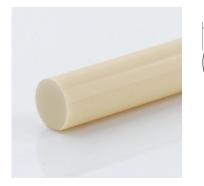

Quality: TPE40D Article No.: FBRKO40D095 Color: beige

| GENERAL PROFILE INFORMATION |                       |                      |              |
|-----------------------------|-----------------------|----------------------|--------------|
| Profile Category            | Round belts           | Fmax/belt (standard) | 42,8 kg      |
| Profile design              | Without reinforcement | Fmax/Belt (overlap)  | n/a          |
| Type of reinforcement       | n/a                   | Weight               | 8,5 kg/100m  |
| Processing Type             | n/a                   | Temperature Range    | -30°+60°C    |
| Recommended Min. pulley Ø   | 105 mm                | Standard Roll        | 100 m        |
| Recommended Pretension      | 24%                   | Chemical Resistance  | upon request |

| SPECIFICATIONS                    | PROFILE                            | COATING |
|-----------------------------------|------------------------------------|---------|
| Type of material                  | Polyester                          | n/a     |
| Approx. Material Hardness (Shore) | 40D / 95A                          | n/a     |
| Color                             | beige                              | n/a     |
| Diameter Ø                        | 9,5 mm (3/8 inch)                  | n/a     |
| Surface                           | smooth                             | n/a     |
| approx. Coefficient of Friction   | Steel: 0,5   PE: 0,25   HDPE: 0,2  | n/a     |
| Features                          | FDA (Food and Drug Administration) | n/a     |
| n/a                               | Vegan                              | n/a     |
| n/a                               | Cold-flexible                      | n/a     |
| n/a                               | n/a                                | n/a     |
| n/a                               | n/a                                | n/a     |
| n/a                               | n/a                                | n/a     |