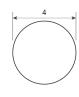

| SPECIFICATIONS                    | PROFILE                            | COATING |
|-----------------------------------|------------------------------------|---------|
| Type of material                  | Polyester                          | n/a     |
| Approx. Material Hardness (Shore) | 40D / 95A                          | n/a     |
| Color                             | beige                              | n/a     |
| Diameter Ø                        | 4 mm (5/32 inch)                   | n/a     |
| Surface                           | smooth                             | n/a     |
| approx. Coefficient of Friction   | Steel: 0,5   PE: 0,25   HDPE: 0,2  | n/a     |
| Features                          | FDA (Food and Drug Administration) | n/a     |
| n/a                               | Vegan                              | n/a     |
| n/a                               | Cold-flexible                      | n/a     |
| n/a                               | n/a                                | n/a     |
| n/a                               | n/a                                | n/a     |
| n/a                               | n/a                                | n/a     |