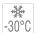

Quality: TPE40D

Article No.: FBRKO40D040

Color: beige

FDA FC

| GENERAL PROFILE INFORMATION |                       |                      |              |  |
|-----------------------------|-----------------------|----------------------|--------------|--|
| Profile Category            | Round belts           | Fmax/belt (standard) | 7,6 kg       |  |
| Profile design              | Without reinforcement | Fmax/Belt (overlap)  | n/a          |  |
| Type of reinforcement       | n/a                   | Weight               | 1,6 kg/100m  |  |
| Processing Type             | n/a                   | Temperature Range    | -30°+60°C    |  |
| Recommended Min. pulley Ø   | 40 mm                 | Standard Roll        | 200 m        |  |
| Recommended Pretension      | 24%                   | Chemical Resistance  | upon request |  |