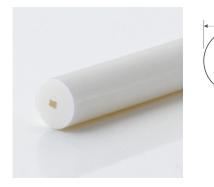

Quality: PU90A Article No.: FBZRP90A200P Color: white

| GENERAL PROFILE INFORMATION |                    |                      |              |
|-----------------------------|--------------------|----------------------|--------------|
| Profile Category            | Round belts        | Fmax/belt (standard) | n/a          |
| Profile design              | with reinforcement | Fmax/Belt (overlap)  | n/a          |
| Type of reinforcement       | Polyester          | Weight               | 40 kg/100m   |
| Processing Type             | n/a                | Temperature Range    | -20°+60°C    |
| Recommended Min. pulley Ø   | 220 mm             | Standard Roll        | 50 m         |
| Recommended Pretension      | 0.52%              | Chemical Resistance  | upon request |

| SPECIFICATIONS                    | PROFILE                           | COATING |
|-----------------------------------|-----------------------------------|---------|
| Type of material                  | Polyurethane                      | n/a     |
| Approx. Material Hardness (Shore) | 92° Shore A                       | n/a     |
| Color                             | white                             | n/a     |
| Diameter Ø                        | 20 mm (25/32 inch)                | n/a     |
| Surface                           | smooth                            | n/a     |
| approx. Coefficient of Friction   | Steel: 0,5   PE: 0,3   HDPE: 0,25 | n/a     |
| Features                          | with reinforcement                | n/a     |
| n/a                               | n/a                               | n/a     |