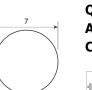

| SPECIFICATIONS                    | PROFILE                           | COATING |
|-----------------------------------|-----------------------------------|---------|
| Type of material                  | Polyurethane                      | n/a     |
| Approx. Material Hardness (Shore) | 92° Shore A                       | n/a     |
| Color                             | white                             | n/a     |
| Diameter Ø                        | 7 mm (9/32 inch)                  | n/a     |
| Surface                           | smooth                            | n/a     |
| approx. Coefficient of Friction   | Steel: 0,5   PE: 0,3   HDPE: 0,25 | n/a     |
| Features                          | with reinforcement                | n/a     |
| n/a                               | n/a                               | n/a     |