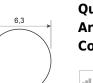

| SPECIFICATIONS                    | PROFILE                           | COATING |
|-----------------------------------|-----------------------------------|---------|
| Type of material                  | Polyurethane                      | n/a     |
| Approx. Material Hardness (Shore) | 92° Shore A                       | n/a     |
| Color                             | white                             | n/a     |
| Diameter Ø                        | 6,3 mm (1/4 inch)                 | n/a     |
| Surface                           | smooth                            | n/a     |
| approx. Coefficient of Friction   | Steel: 0,5   PE: 0,3   HDPE: 0,25 | n/a     |
| Features                          | with reinforcement                | n/a     |
| n/a                               | n/a                               | n/a     |