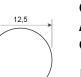

Steel: 0,45 | PE: 0,3 | HDPE: 0,25

Quality: PU85A plus Article No.: FBRK125LR Color: ultramarine blue

| Profile Category                  | Round belts           | Fmax/belt (standard) | 51,2 kg      |
|-----------------------------------|-----------------------|----------------------|--------------|
| Profile design                    | Without reinforcement | Fmax/Belt (overlap)  | n/a          |
| Type of reinforcement             | n/a                   | Weight               | 14,8 kg/100m |
| Processing Type                   | n/a                   | Temperature Range    | -20°+60°C    |
| Recommended Min. pulley Ø         | 125 mm                | Standard Roll        | 50 m         |
| Recommended Pretension            | 36%                   | Chemical Resistance  | upon request |
|                                   |                       |                      |              |
| SPECIFICATIONS                    | PROFILE               | COATING              |              |
| Type of material                  | Polyurethane          | n/a                  |              |
| Approx. Material Hardness (Shore) | 88° Shore A           | n/a                  |              |
| Color                             | ultramarine blue      | n/a                  |              |
| Diameter Ø                        | 12,5 mm (1/2 inch)    | n/a                  |              |
|                                   |                       |                      |              |