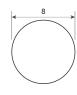

| SPECIFICATIONS                    | PROFILE                           | COATING |
|-----------------------------------|-----------------------------------|---------|
| Type of material                  | Polyurethane                      | n/a     |
| Approx. Material Hardness (Shore) | 88° Shore A                       | n/a     |
| Color                             | green                             | n/a     |
| Diameter Ø                        | 8 mm (5/16 inch)                  | n/a     |
| Surface                           | smooth                            | n/a     |
| approx. Coefficient of Friction   | Steel: 0,6   PE: 0,35   HDPE: 0,3 | n/a     |
| Features                          | with reinforcement                | n/a     |
| n/a                               | n/a                               | n/a     |