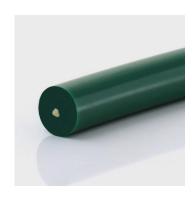

Quality: PU85A

Article No.: FBZRP85A080A

Color: green

| GENERAL PROFILE INFORMATION |                    |                      |              |
|-----------------------------|--------------------|----------------------|--------------|
| Profile Category            | Round belts        | Fmax/belt (standard) | 18,4 kg      |
| Profile design              | with reinforcement | Fmax/Belt (overlap)  | 40,5 kg      |
| Type of reinforcement       | Aramid             | Weight               | 6 kg/100m    |
| Processing Type             | n/a                | Temperature Range    | -20°+60°C    |
| Recommended Min. pulley Ø   | 80 mm              | Standard Roll        | 100 m        |
| Recommended Pretension      | 0.52%              | Chemical Resistance  | upon request |

| SPECIFICATIONS                    | PROFILE                           | COATING |
|-----------------------------------|-----------------------------------|---------|
| Type of material                  | Polyurethane                      | n/a     |
| Approx. Material Hardness (Shore) | 88° Shore A                       | n/a     |
| Color                             | green                             | n/a     |
| Diameter Ø                        | 8 mm (5/16 inch)                  | n/a     |
| Surface                           | smooth                            | n/a     |
| approx. Coefficient of Friction   | Steel: 0,6   PE: 0,35   HDPE: 0,3 | n/a     |
| Features                          | with reinforcement                | n/a     |
| n/a                               | n/a                               | n/a     |