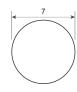

| SPECIFICATIONS                    | PROFILE                           | COATING |
|-----------------------------------|-----------------------------------|---------|
| Type of material                  | Polyurethane                      | n/a     |
| Approx. Material Hardness (Shore) | 88° Shore A                       | n/a     |
| Color                             | green                             | n/a     |
| Diameter Ø                        | 7 mm (9/32 inch)                  | n/a     |
| Surface                           | smooth                            | n/a     |
| approx. Coefficient of Friction   | Steel: 0,6   PE: 0,35   HDPE: 0,3 | n/a     |
| Features                          | with reinforcement                | n/a     |
| n/a                               | n/a                               | n/a     |