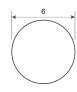

| SPECIFICATIONS                    | PROFILE                           | COATING |
|-----------------------------------|-----------------------------------|---------|
| Type of material                  | Polyurethane                      | n/a     |
| Approx. Material Hardness (Shore) | 88° Shore A                       | n/a     |
| Color                             | green                             | n/a     |
| Diameter Ø                        | 6 mm (7/32 inch)                  | n/a     |
| Surface                           | smooth                            | n/a     |
| approx. Coefficient of Friction   | Steel: 0,6   PE: 0,35   HDPE: 0,3 | n/a     |
| Features                          | with reinforcement                | n/a     |
| n/a                               | n/a                               | n/a     |