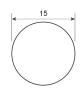

| SPECIFICATIONS                    | PROFILE                            | COATING |
|-----------------------------------|------------------------------------|---------|
| Type of material                  | Polyurethane                       | n/a     |
| Approx. Material Hardness (Shore) | 84° Shore A                        | n/a     |
| Color                             | capri blue                         | n/a     |
| Diameter Ø                        | 15 mm (19/32 inch)                 | n/a     |
| Surface                           | smooth                             | n/a     |
| approx. Coefficient of Friction   | Steel: 0,65   PE: 0,35   HDPE: 0,3 | n/a     |
| Features                          | FDA (Food and Drug Administration) | n/a     |
| n/a                               | Vegan                              | n/a     |
| n/a                               | Metal detectable                   | n/a     |
| n/a                               | X-ray detectable                   | n/a     |
| n/a                               | n/a                                | n/a     |
| n/a                               | n/a                                | n/a     |