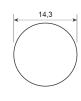

| SPECIFICATIONS                    | PROFILE                            | COATING |
|-----------------------------------|------------------------------------|---------|
| Type of material                  | Polyurethane                       | n/a     |
| Approx. Material Hardness (Shore) | 84° Shore A                        | n/a     |
| Color                             | capri blue                         | n/a     |
| Diameter Ø                        | 14,3 mm (9/16 inch)                | n/a     |
| Surface                           | smooth                             | n/a     |
| approx. Coefficient of Friction   | Steel: 0,65   PE: 0,35   HDPE: 0,3 | n/a     |
| Features                          | FDA (Food and Drug Administration) | n/a     |
| n/a                               | Vegan                              | n/a     |
| n/a                               | Metal detectable                   | n/a     |
| n/a                               | X-ray detectable                   | n/a     |
| n/a                               | n/a                                | n/a     |
| n/a                               | n/a                                | n/a     |