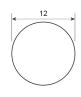

| SPECIFICATIONS                    | PROFILE                            | COATING |
|-----------------------------------|------------------------------------|---------|
| Type of material                  | Polyurethane                       | n/a     |
| Approx. Material Hardness (Shore) | 84° Shore A                        | n/a     |
| Color                             | capri blue                         | n/a     |
| Diameter Ø                        | 12 mm (15/32 inch)                 | n/a     |
| Surface                           | smooth                             | n/a     |
| approx. Coefficient of Friction   | Steel: 0,65   PE: 0,35   HDPE: 0,3 | n/a     |
| Features                          | FDA (Food and Drug Administration) | n/a     |
| n/a                               | Vegan                              | n/a     |
| n/a                               | Metal detectable                   | n/a     |
| n/a                               | X-ray detectable                   | n/a     |
| n/a                               | n/a                                | n/a     |
| n/a                               | n/a                                | n/a     |