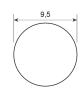

| SPECIFICATIONS                    | PROFILE                            | COATING |
|-----------------------------------|------------------------------------|---------|
| Type of material                  | Polyurethane                       | n/a     |
| Approx. Material Hardness (Shore) | 84° Shore A                        | n/a     |
| Color                             | capri blue                         | n/a     |
| Diameter Ø                        | 9,5 mm (3/8 inch)                  | n/a     |
| Surface                           | smooth                             | n/a     |
| approx. Coefficient of Friction   | Steel: 0,65   PE: 0,35   HDPE: 0,3 | n/a     |
| Features                          | FDA (Food and Drug Administration) | n/a     |
| n/a                               | Vegan                              | n/a     |
| n/a                               | Metal detectable                   | n/a     |
| n/a                               | X-ray detectable                   | n/a     |
| n/a                               | n/a                                | n/a     |
| n/a                               | n/a                                | n/a     |