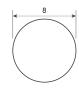

| SPECIFICATIONS                    | PROFILE                            | COATING |
|-----------------------------------|------------------------------------|---------|
| Type of material                  | Polyurethane                       | n/a     |
| Approx. Material Hardness (Shore) | 84° Shore A                        | n/a     |
| Color                             | capri blue                         | n/a     |
| Diameter Ø                        | 8 mm (5/16 inch)                   | n/a     |
| Surface                           | smooth                             | n/a     |
| approx. Coefficient of Friction   | Steel: 0,65   PE: 0,35   HDPE: 0,3 | n/a     |
| Features                          | FDA (Food and Drug Administration) | n/a     |
| n/a                               | Vegan                              | n/a     |
| n/a                               | Metal detectable                   | n/a     |
| n/a                               | X-ray detectable                   | n/a     |
| n/a                               | n/a                                | n/a     |
| n/a                               | n/a                                | n/a     |