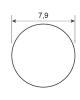

| SPECIFICATIONS                    | PROFILE                            | COATING |
|-----------------------------------|------------------------------------|---------|
| Type of material                  | Polyurethane                       | n/a     |
| Approx. Material Hardness (Shore) | 84° Shore A                        | n/a     |
| Color                             | capri blue                         | n/a     |
| Diameter Ø                        | 7,9 mm (5/16 inch)                 | n/a     |
| Surface                           | smooth                             | n/a     |
| approx. Coefficient of Friction   | Steel: 0,65   PE: 0,35   HDPE: 0,3 | n/a     |
| Features                          | FDA (Food and Drug Administration) | n/a     |
| n/a                               | Vegan                              | n/a     |
| n/a                               | Metal detectable                   | n/a     |
| n/a                               | X-ray detectable                   | n/a     |
| n/a                               | n/a                                | n/a     |
| n/a                               | n/a                                | n/a     |