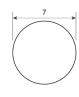

| SPECIFICATIONS                    | PROFILE                            | COATING |
|-----------------------------------|------------------------------------|---------|
| Type of material                  | Polyurethane                       | n/a     |
| Approx. Material Hardness (Shore) | 84° Shore A                        | n/a     |
| Color                             | capri blue                         | n/a     |
| Diameter Ø                        | 7 mm (9/32 inch)                   | n/a     |
| Surface                           | smooth                             | n/a     |
| approx. Coefficient of Friction   | Steel: 0,65   PE: 0,35   HDPE: 0,3 | n/a     |
| Features                          | FDA (Food and Drug Administration) | n/a     |
| n/a                               | Vegan                              | n/a     |
| n/a                               | Metal detectable                   | n/a     |
| n/a                               | X-ray detectable                   | n/a     |
| n/a                               | n/a                                | n/a     |
| n/a                               | n/a                                | n/a     |