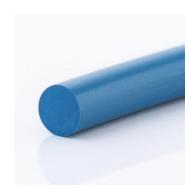

Quality: PU80A SAFE
Article No.: FBRJ040LGM
Color: capri blue

| GENERAL PROFILE INFORMATION |                       |                      |              |  |
|-----------------------------|-----------------------|----------------------|--------------|--|
| Profile Category            | Round belts           | Fmax/belt (standard) | 2,9 kg       |  |
| Profile design              | Without reinforcement | Fmax/Belt (overlap)  | n/a          |  |
| Type of reinforcement       | n/a                   | Weight               | 1,6 kg/100m  |  |
| Processing Type             | n/a                   | Temperature Range    | -20°+60°C    |  |
| Recommended Min. pulley Ø   | 30 mm                 | Standard Roll        | 200 m        |  |
| Recommended Pretension      | 36%                   | Chemical Resistance  | upon request |  |

| SPECIFICATIONS                    | PROFILE                            | COATING |
|-----------------------------------|------------------------------------|---------|
| Type of material                  | Polyurethane                       | n/a     |
| Approx. Material Hardness (Shore) | 84° Shore A                        | n/a     |
| Color                             | capri blue                         | n/a     |
| Diameter Ø                        | 4 mm (5/32 inch)                   | n/a     |
| Surface                           | smooth                             | n/a     |
| approx. Coefficient of Friction   | Steel: 0,65   PE: 0,35   HDPE: 0,3 | n/a     |
| Features                          | FDA (Food and Drug Administration) | n/a     |
| n/a                               | Vegan                              | n/a     |
| n/a                               | Metal detectable                   | n/a     |
| n/a                               | X-ray detectable                   | n/a     |
| n/a                               | n/a                                | n/a     |
| n/a                               | n/a                                | n/a     |