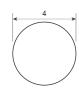

| SPECIFICATIONS                    | PROFILE                            | COATING |
|-----------------------------------|------------------------------------|---------|
| Type of material                  | Polyurethane                       | n/a     |
| Approx. Material Hardness (Shore) | 84° Shore A                        | n/a     |
| Color                             | capri blue                         | n/a     |
| Diameter Ø                        | 4 mm (5/32 inch)                   | n/a     |
| Surface                           | smooth                             | n/a     |
| approx. Coefficient of Friction   | Steel: 0,65   PE: 0,35   HDPE: 0,3 | n/a     |
| Features                          | FDA (Food and Drug Administration) | n/a     |
| n/a                               | Vegan                              | n/a     |
| n/a                               | Metal detectable                   | n/a     |
| n/a                               | X-ray detectable                   | n/a     |
| n/a                               | n/a                                | n/a     |
| n/a                               | n/a                                | n/a     |