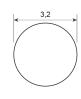

| SPECIFICATIONS                    | PROFILE                            | COATING |
|-----------------------------------|------------------------------------|---------|
| Type of material                  | Polyurethane                       | n/a     |
| Approx. Material Hardness (Shore) | 84° Shore A                        | n/a     |
| Color                             | capri blue                         | n/a     |
| Diameter Ø                        | 3,2 mm (1/8 inch)                  | n/a     |
| Surface                           | smooth                             | n/a     |
| approx. Coefficient of Friction   | Steel: 0,65   PE: 0,35   HDPE: 0,3 | n/a     |
| Features                          | FDA (Food and Drug Administration) | n/a     |
| n/a                               | Vegan                              | n/a     |
| n/a                               | Metal detectable                   | n/a     |
| n/a                               | X-ray detectable                   | n/a     |
| n/a                               | n/a                                | n/a     |
| n/a                               | n/a                                | n/a     |