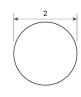

| SPECIFICATIONS                    | PROFILE                            | COATING |
|-----------------------------------|------------------------------------|---------|
| Type of material                  | Polyurethane                       | n/a     |
| Approx. Material Hardness (Shore) | 84° Shore A                        | n/a     |
| Color                             | capri blue                         | n/a     |
| Diameter Ø                        | 2 mm (5/64 inch)                   | n/a     |
| Surface                           | smooth                             | n/a     |
| approx. Coefficient of Friction   | Steel: 0,65   PE: 0,35   HDPE: 0,3 | n/a     |
| Features                          | FDA (Food and Drug Administration) | n/a     |
| n/a                               | Vegan                              | n/a     |
| n/a                               | Metal detectable                   | n/a     |
| n/a                               | X-ray detectable                   | n/a     |
| n/a                               | n/a                                | n/a     |
| n/a                               | n/a                                | n/a     |