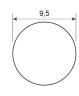

| SPECIFICATIONS                    | PROFILE                            | COATING |
|-----------------------------------|------------------------------------|---------|
| Type of material                  | Polyurethane                       | n/a     |
| Approx. Material Hardness (Shore) | 84° Shore A                        | n/a     |
| Color                             | ultramarine blue                   | n/a     |
| Diameter Ø                        | 9,5 mm (3/8 inch)                  | n/a     |
| Surface                           | smooth                             | n/a     |
| approx. Coefficient of Friction   | Steel: 0,65   PE: 0,35   HDPE: 0,3 | n/a     |
| Features                          | Hydrolysis resistance              | n/a     |
| n/a                               | microbial resistant                | n/a     |
| n/a                               | FDA (Food and Drug Administration) | n/a     |
| n/a                               | Cold-flexible                      | n/a     |
| n/a                               | n/a                                | n/a     |
| n/a                               | n/a                                | n/a     |