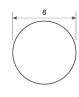

| SPECIFICATIONS                    | PROFILE                            | COATING |
|-----------------------------------|------------------------------------|---------|
| Type of material                  | Polyurethane                       | n/a     |
| Approx. Material Hardness (Shore) | 84° Shore A                        | n/a     |
| Color                             | ultramarine blue                   | n/a     |
| Diameter Ø                        | 8 mm (5/16 inch)                   | n/a     |
| Surface                           | smooth                             | n/a     |
| approx. Coefficient of Friction   | Steel: 0,65   PE: 0,35   HDPE: 0,3 | n/a     |
| Features                          | Hydrolysis resistance              | n/a     |
| n/a                               | microbial resistant                | n/a     |
| n/a                               | FDA (Food and Drug Administration) | n/a     |
| n/a                               | Cold-flexible                      | n/a     |
| n/a                               | n/a                                | n/a     |
| n/a                               | n/a                                | n/a     |