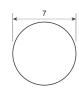

| SPECIFICATIONS                    | PROFILE                            | COATING |
|-----------------------------------|------------------------------------|---------|
| Type of material                  | Polyurethane                       | n/a     |
| Approx. Material Hardness (Shore) | 84° Shore A                        | n/a     |
| Color                             | ultramarine blue                   | n/a     |
| Diameter Ø                        | 7 mm (9/32 inch)                   | n/a     |
| Surface                           | smooth                             | n/a     |
| approx. Coefficient of Friction   | Steel: 0,65   PE: 0,35   HDPE: 0,3 | n/a     |
| Features                          | Hydrolysis resistance              | n/a     |
| n/a                               | microbial resistant                | n/a     |
| n/a                               | FDA (Food and Drug Administration) | n/a     |
| n/a                               | Cold-flexible                      | n/a     |
| n/a                               | n/a                                | n/a     |
| n/a                               | n/a                                | n/a     |